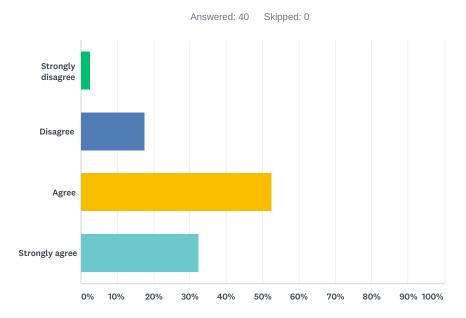

# Q4 I got to know students/teachers from other countries

| ANSWER CHOICES        | RESPONSES |    |
|-----------------------|-----------|----|
| Strongly disagree     | 2.50%     | 1  |
| Disagree              | 17.50%    | 7  |
| Agree                 | 52.50%    | 21 |
| Strongly agree        | 32.50%    | 13 |
| Total Respondents: 40 |           |    |