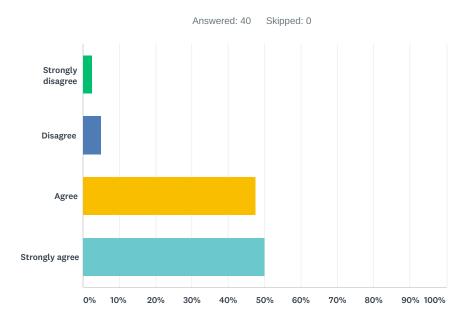

# Q8 I am motivated to visit other European countries and perhaps work there in the future

| ANSWER CHOICES        | RESPONSES |    |
|-----------------------|-----------|----|
| Strongly disagree     | 2.50%     | 1  |
| Disagree              | 5.00%     | 2  |
| Agree                 | 47.50%    | 19 |
| Strongly agree        | 50.00%    | 20 |
| Total Respondents: 40 |           |    |