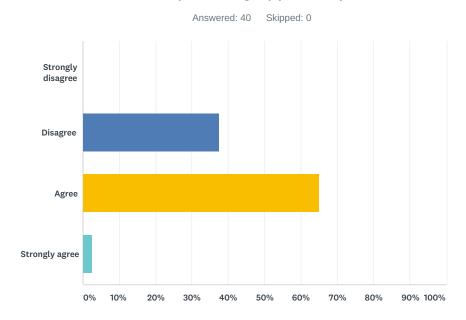

# Q10 I visited schools providing opportunity to future learning

| ANSWER CHOICES        | RESPONSES |    |
|-----------------------|-----------|----|
| Strongly disagree     | 0.00%     | 0  |
| Disagree              | 37.50%    | 15 |
| Agree                 | 65.00%    | 26 |
| Strongly agree        | 2.50%     | 1  |
| Total Respondents: 40 |           |    |