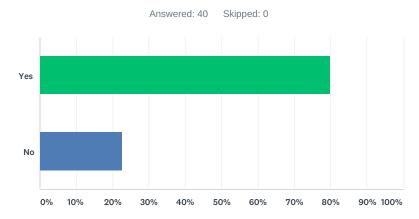

### Q12 I visited companies in the partner country

| ANSWER CHOICES        | RESPONSES |    |
|-----------------------|-----------|----|
| Yes                   | 80.00%    | 32 |
| No                    | 22.50%    | 9  |
| Total Respondents: 40 |           |    |