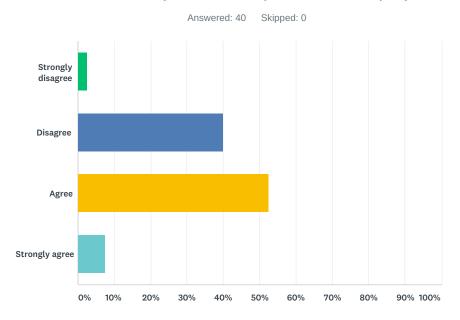

# Q7 I feel like my voice is important in this project?

| ANSWER CHOICES        | RESPONSES |    |
|-----------------------|-----------|----|
| Strongly disagree     | 2.50%     | 1  |
| Disagree              | 40.00%    | 16 |
| Agree                 | 52.50%    | 21 |
| Strongly agree        | 7.50%     | 3  |
| Total Respondents: 40 |           |    |