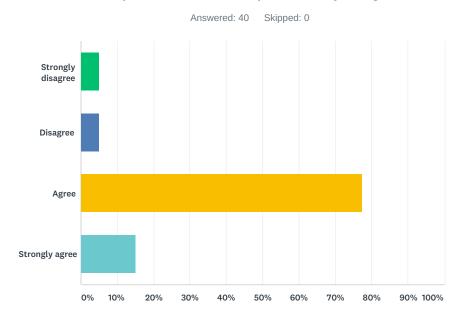

## Q3 I practiced and improved my English

| ANSWER CHOICES        | RESPONSES |    |
|-----------------------|-----------|----|
| Strongly disagree     | 5.00%     | 2  |
| Disagree              | 5.00%     | 2  |
| Agree                 | 77.50%    | 31 |
| Strongly agree        | 15.00%    | 6  |
| Total Respondents: 40 |           |    |