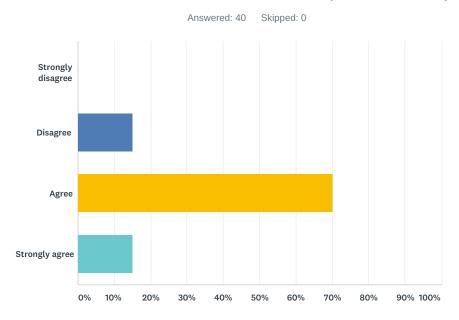

# Q5 I learned about the culture in the partner country

| ANSWER CHOICES        | RESPONSES |    |
|-----------------------|-----------|----|
| Strongly disagree     | 0.00%     | 0  |
| Disagree              | 15.00%    | 6  |
| Agree                 | 70.00%    | 28 |
| Strongly agree        | 15.00%    | 6  |
| Total Respondents: 40 |           |    |