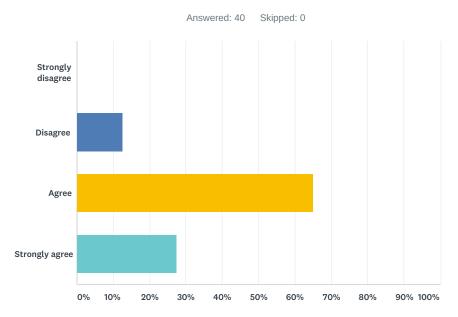

# Q6 I got better understanding of similarities and differences between the participating countries

| ANSWER CHOICES        | RESPONSES |    |
|-----------------------|-----------|----|
| Strongly disagree     | 0.00%     | 0  |
| Disagree              | 12.50%    | 5  |
| Agree                 | 65.00%    | 26 |
| Strongly agree        | 27.50%    | 11 |
| Total Respondents: 40 |           |    |