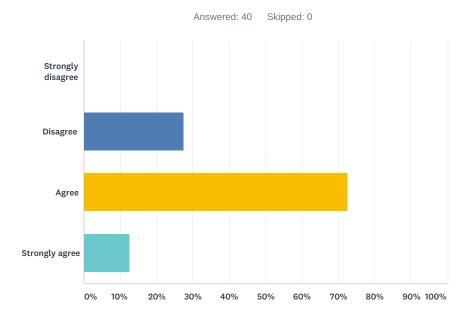

# Q9 I learned about the school system in the partner country

| ANSWER CHOICES        | RESPONSES |    |
|-----------------------|-----------|----|
| Strongly disagree     | 0.00%     | 0  |
| Disagree              | 27.50%    | 11 |
| Agree                 | 72.50%    | 29 |
| Strongly agree        | 12.50%    | 5  |
| Total Respondents: 40 |           |    |