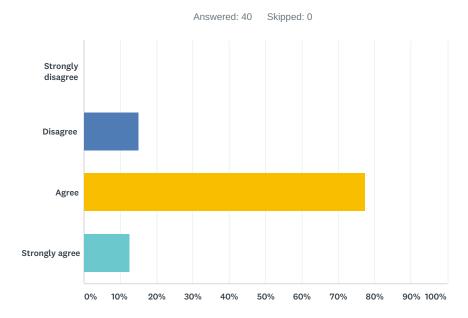

## Q3 I practiced and improved my English

| ANSWER CHOICES        | RESPONSES |    |
|-----------------------|-----------|----|
| Strongly disagree     | 5.00%     | 2  |
| Disagree              | 5.00%     | 2  |
| Agree                 | 77.50%    | 31 |
| Strongly agree        | 15.00%    | 6  |
| Total Respondents: 40 |           |    |