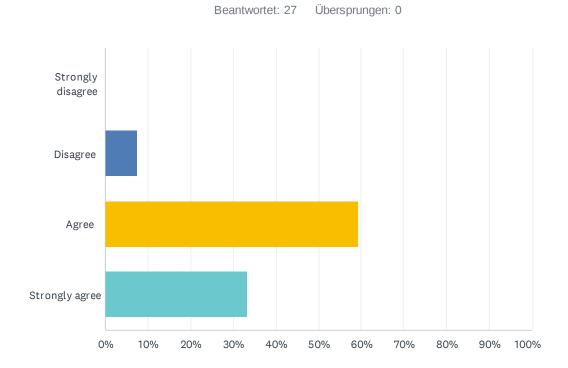

# F6 I got better understanding of similarities and differences between the participating countries

| ANTWORTOPTIONEN        | BEANTWORTUNGEN |    |
|------------------------|----------------|----|
| Strongly disagree      | 0.00%          | 0  |
| Disagree               | 7.41%          | 2  |
| Agree                  | 59.26%         | 16 |
| Strongly agree         | 33.33%         | 9  |
| Befragte insgesamt: 27 |                |    |