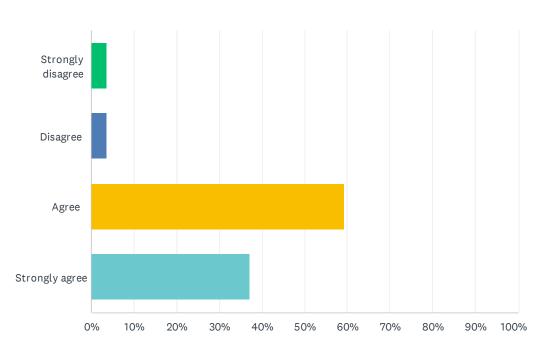

## F3 I practiced and improved my English

| ANTWORTOPTIONEN        | BEANTWORTUNGEN |    |
|------------------------|----------------|----|
| Strongly disagree      | 3.70%          | 1  |
| Disagree               | 3.70%          | 1  |
| Agree                  | 59.26%         | 16 |
| Strongly agree         | 37.04%         | 10 |
| Befragte insgesamt: 27 |                |    |