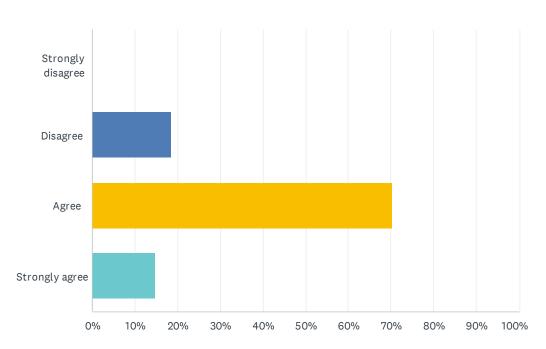

# F6 I got better understanding of similarities and differences between the participating countries

| ANTWORTOPTIONEN        | BEANTWORTUNGEN |    |
|------------------------|----------------|----|
| Strongly disagree      | 0.00%          | 0  |
| Disagree               | 7.41%          | 2  |
| Agree                  | 59.26%         | 16 |
| Strongly agree         | 33.33%         | 9  |
| Befragte insgesamt: 27 |                |    |