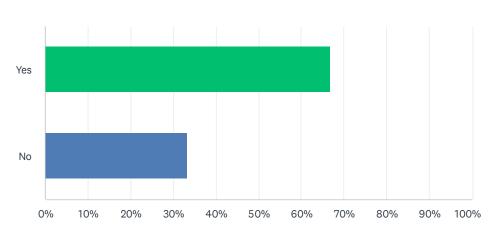

## F12 I visited companies in the partner country

| ANTWORTOPTIONEN        | BEANTWORTUNGEN |    |
|------------------------|----------------|----|
| Yes                    | 66.67%         | 18 |
| No                     | 33.33%         | 9  |
| Befragte insgesamt: 27 |                |    |