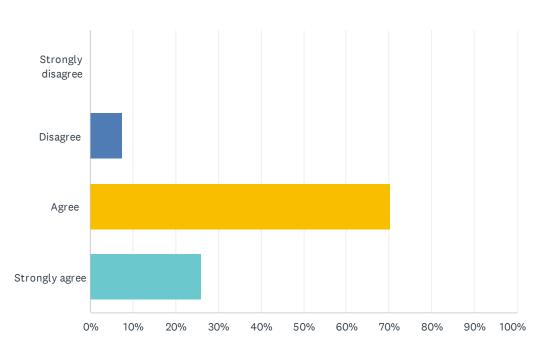

## F5 I learned about the culture in the partner country

| ANTWORTOPTIONEN        | BEANTWORTUNGEN |    |
|------------------------|----------------|----|
| Strongly disagree      | 0.00%          | 0  |
| Disagree               | 7.41%          | 2  |
| Agree                  | 70.37%         | 19 |
| Strongly agree         | 25.93%         | 7  |
| Befragte insgesamt: 27 |                |    |