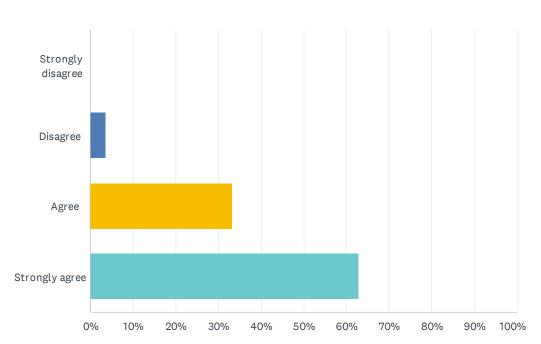

## F8 I am motivated to visit other European countries and perhaps work there in the future

| ANTWORTOPTIONEN        | BEANTWORTUNGEN |    |
|------------------------|----------------|----|
| Strongly disagree      | 0.00%          | 0  |
| Disagree               | 3.70%          | 1  |
| Agree                  | 33.33%         | 9  |
| Strongly agree         | 62.96%         | 17 |
| Befragte insgesamt: 27 |                |    |