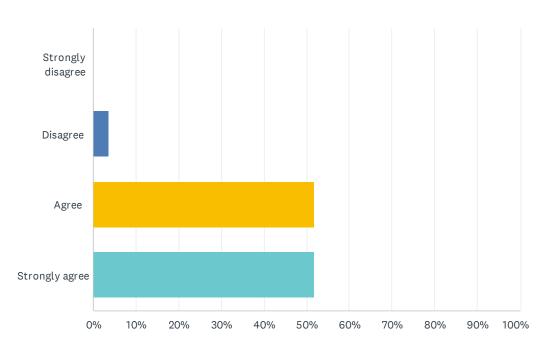

## F4 I got to know students/teachers from other countries

| ANTWORTOPTIONEN        | BEANTWORTUNGEN |    |
|------------------------|----------------|----|
| Strongly disagree      | 0.00%          | 0  |
| Disagree               | 3.70%          | 1  |
| Agree                  | 51.85%         | 14 |
| Strongly agree         | 51.85%         | 14 |
| Befragte insgesamt: 27 |                |    |