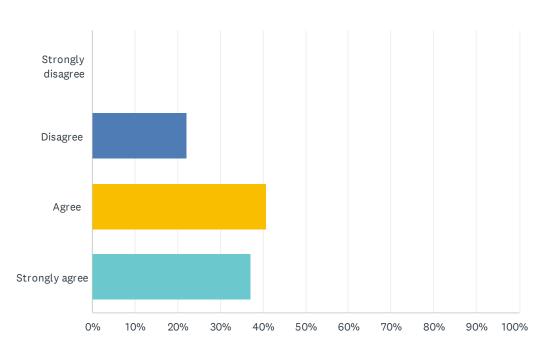

### F9 I learned about the school system in the partner country

| ANTWORTOPTIONEN        | BEANTWORTUNGEN |    |
|------------------------|----------------|----|
| Strongly disagree      | 0.00%          | 0  |
| Disagree               | 22.22%         | 6  |
| Agree                  | 40.74%         | 11 |
| Strongly agree         | 37.04%         | 10 |
| Befragte insgesamt: 27 |                |    |