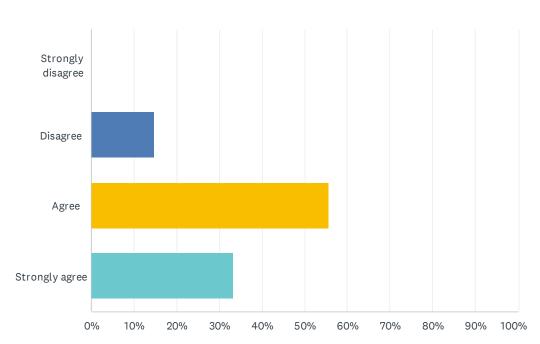

## F11 I learned about working conditions in the partner country

| ANTWORTOPTIONEN        | BEANTWORTUNGEN |    |
|------------------------|----------------|----|
| Strongly disagree      | 0.00%          | 0  |
| Disagree               | 14.81%         | 4  |
| Agree                  | 55.56%         | 15 |
| Strongly agree         | 33.33%         | 9  |
| Befragte insgesamt: 27 |                |    |