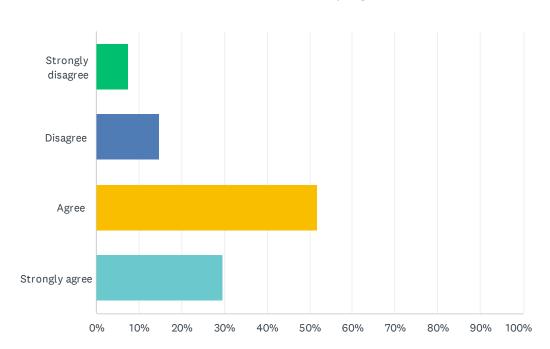

### F10 I visited schools providing opportunity to future learning

| ANTWORTOPTIONEN        | BEANTWORTUNGEN |    |
|------------------------|----------------|----|
| Strongly disagree      | 7.41%          | 2  |
| Disagree               | 14.81%         | 4  |
| Agree                  | 51.85%         | 14 |
| Strongly agree         | 29.63%         | 8  |
| Befragte insgesamt: 27 |                |    |