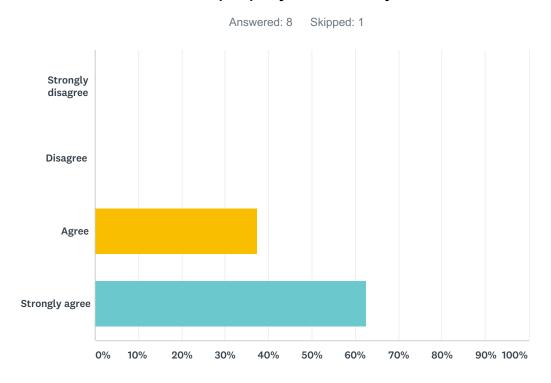

# Q5 I have increase my understanding of other cultures because of the YES Europe project mobility action

| ANTWORTOPTIONEN    | BEANTWORTUNGEN |   |
|--------------------|----------------|---|
| Strongly disagree  | 0,00%          | 0 |
| Disagree           | 0,00%          | 0 |
| Agree              | 37,50%         | 3 |
| Strongly agree     | 62,50%         | 5 |
| Befragte gesamt: 8 |                |   |