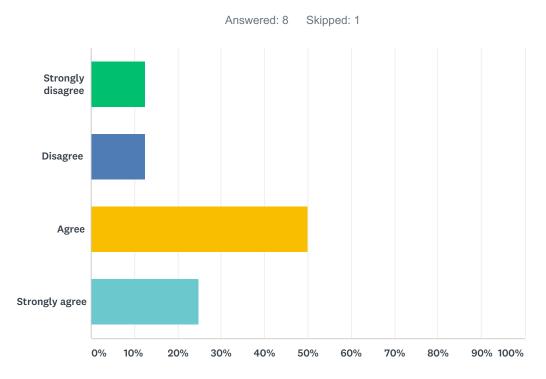

### Q8 I have increase my ICT skills because of the YES Europe project mobility action

| ANTWORTOPTIONEN    | BEANTWORTUNGEN |   |
|--------------------|----------------|---|
| Strongly disagree  | 12,50%         | 1 |
| Disagree           | 12,50%         | 1 |
| Agree              | 50,00%         | 4 |
| Strongly agree     | 25,00%         | 2 |
| Befragte gesamt: 8 |                |   |