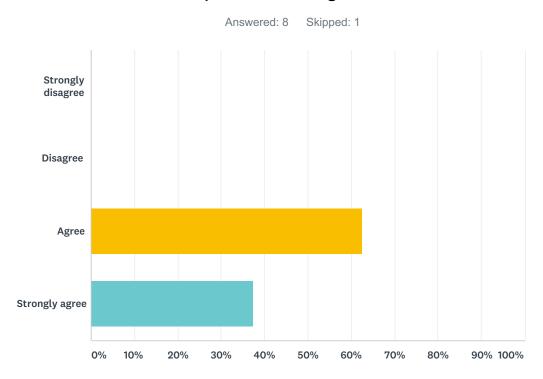

## Q2 My ability to communicate in an international environment has improved/strengthend

| ANTWORTOPTIONEN    | BEANTWORTUNGEN |   |
|--------------------|----------------|---|
| Strongly disagree  | 0,00%          | 0 |
| Disagree           | 0,00%          | 0 |
| Agree              | 62,50%         | 5 |
| Strongly agree     | 37,50%         | 3 |
| Befragte gesamt: 8 |                |   |