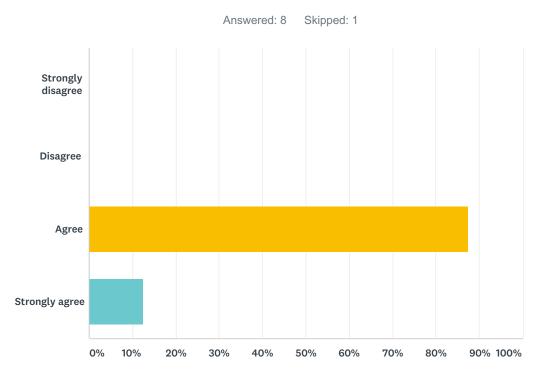

#### Q4 I have Increase my skills of English Language because of the YES Europe project mobility action

| ANTWORTOPTIONEN    | BEANTWORTUNGEN |   |
|--------------------|----------------|---|
| Strongly disagree  | 0,00%          | 0 |
| Disagree           | 0,00%          | 0 |
| Agree              | 87,50%         | 7 |
| Strongly agree     | 12,50%         | 1 |
| Befragte gesamt: 8 |                |   |