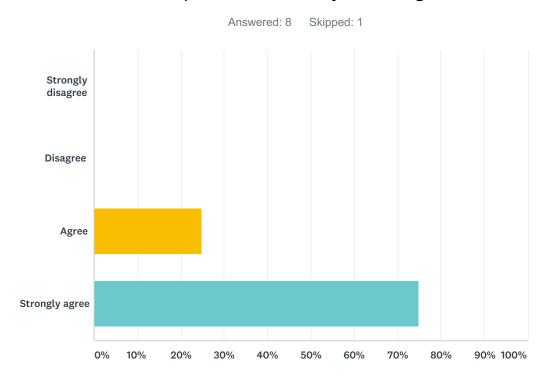

# Q3 My knowledge of the Erasmus + Programme is better now after I have completed a mobility meeting?

| ANTWORTOPTIONEN    | BEANTWORTUNGEN |   |
|--------------------|----------------|---|
| Strongly disagree  | 0,00%          | 0 |
| Disagree           | 0,00%          | 0 |
| Agree              | 25,00%         | 2 |
| Strongly agree     | 75,00%         | 6 |
| Befragte gesamt: 8 |                |   |