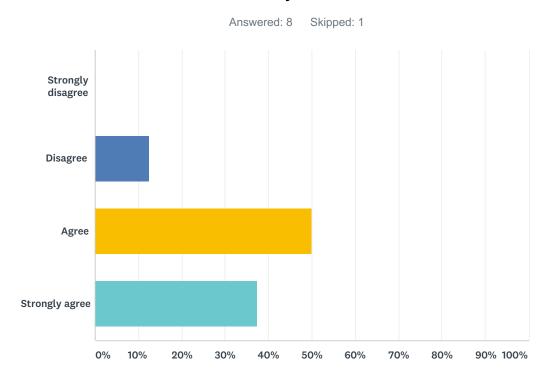

### Q7 I have increase my social skills because of the YES Europe project mobility action

| ANTWORTOPTIONEN    | BEANTWORTUNGEN |   |
|--------------------|----------------|---|
| Strongly disagree  | 0,00%          | 0 |
| Disagree           | 12,50%         | 1 |
| Agree              | 50,00%         | 4 |
| Strongly agree     | 37,50%         | 3 |
| Befragte gesamt: 8 |                |   |