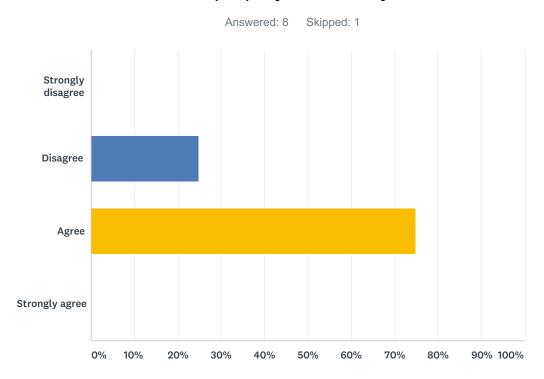

## Q10 I have increase my methodological teaching skills because of the YES Europe project mobility action

| ANTWORTOPTIONEN    | BEANTWORTUNGEN |   |
|--------------------|----------------|---|
| Strongly disagree  | 0,00%          | 0 |
| Disagree           | 25,00%         | 2 |
| Agree              | 75,00%         | 6 |
| Strongly agree     | 0,00%          | 0 |
| Befragte gesamt: 8 |                |   |