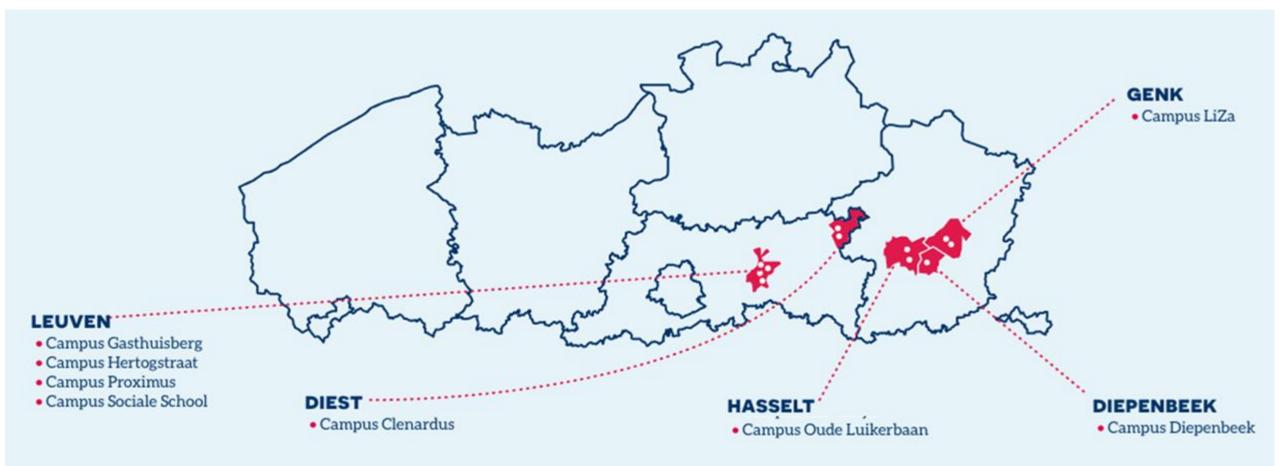

# UC Leuven-Limburg campuses

### Belgium in the heart of Europe

- University Colleges Leuven Limburg
- One of Flanders' largest university of applied sciences
- Nearly 70 higher-education, profession-oriented study programmes
- 16,000 students 500 international students in English taught courses
- 8 campuses in Leuven and Limburg