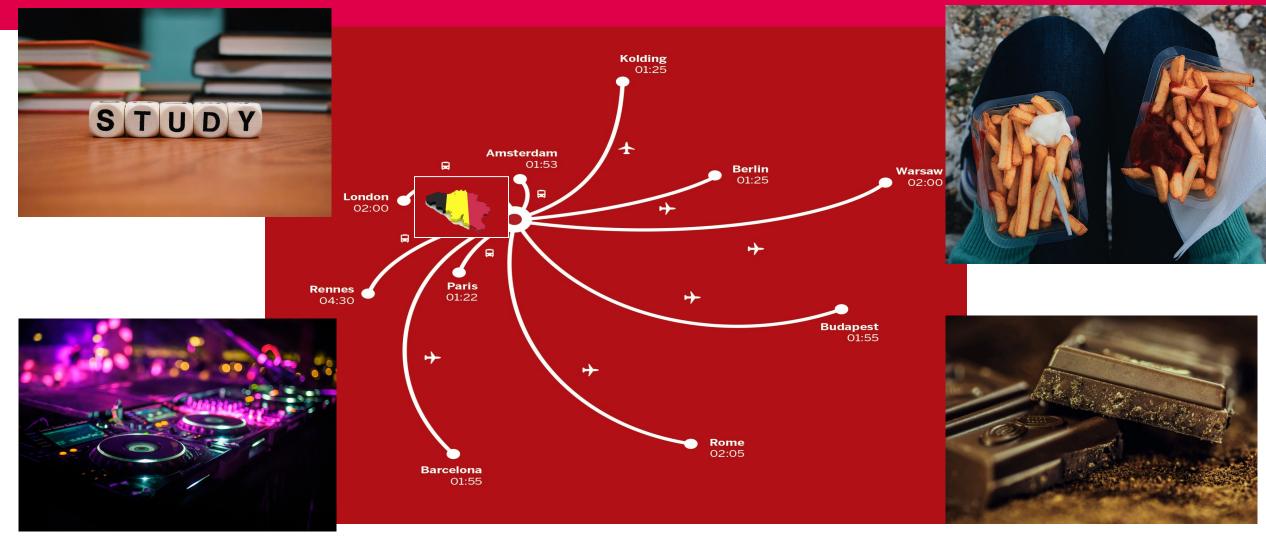

### **Welcome to Belgium!**

### Belgium in the heart of Europe

- University Colleges Leuven Limburg
- One of Flanders' largest university of applied sciences
- Nearly 70 higher-education, profession-oriented study programmes
- 16,000 students 500 international students in English taught courses
- 8 campuses in Leuven and Limburg